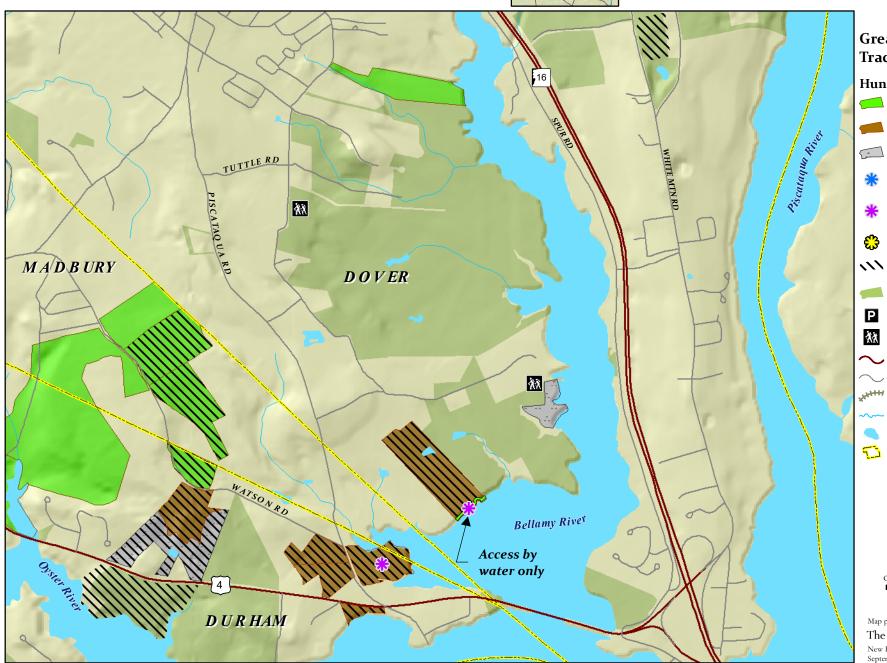

## **Hunting Access**

**Bellamy River** 

Great Bay Resource Protection Partnership

SEE WEBSITE FOR ADDITIONAL HUNTING INFORMATION

www.greatbaypartnership.org

## **Hunting Access Categories**

Hunting allowed

Hunting at Discretion of Landowner

Hunting not allowed

Waterfowl hunting from water only

Waterfowl hunting only (land or water)

Waterfowl and upland game bird hunting only

**\\\** Easement

Other Conservation and Public Lands

Parking

Trailhead with Parking

✓ Minor Road

Railroads

Streams

Surface Water

Municipal Boundaries

0.15 0.3 Miles

Map production by:

The Nature Conservancy 🐠

New Hampshire Field Office September 7, 2020