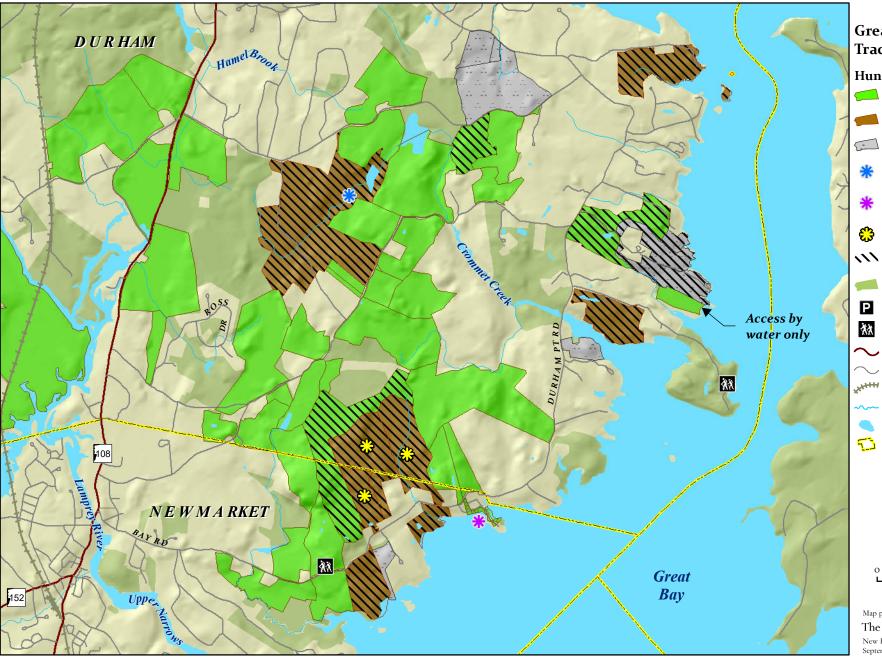

## **Hunting Access**

**Crommet and Lubberland Creeks** 

Great Bay Resource Protection Partnership

SEE WEBSITE FOR ADDITIONAL HUNTING INFORMATION

www.greatbaypartnership.org

## **Hunting Access Categories**

Hunting allowed

Hunting at Discretion of Landowner

Hunting not allowed

Waterfowl hunting from water only

Waterfowl hunting only (land or water)

Waterfowl and upland game bird hunting only

**\\\** Easement

Other Conservation and Public Lands

P Parking

Trailhead with Parking

∼ Major Road

✓ Minor Road

Railroads

Streams

Surface Water

Surface Water

Municipal Boundaries

0.25 0.5 Miles

Map production by:

The Nature Conservancy 🐠

New Hampshire Field Office September 7, 2020