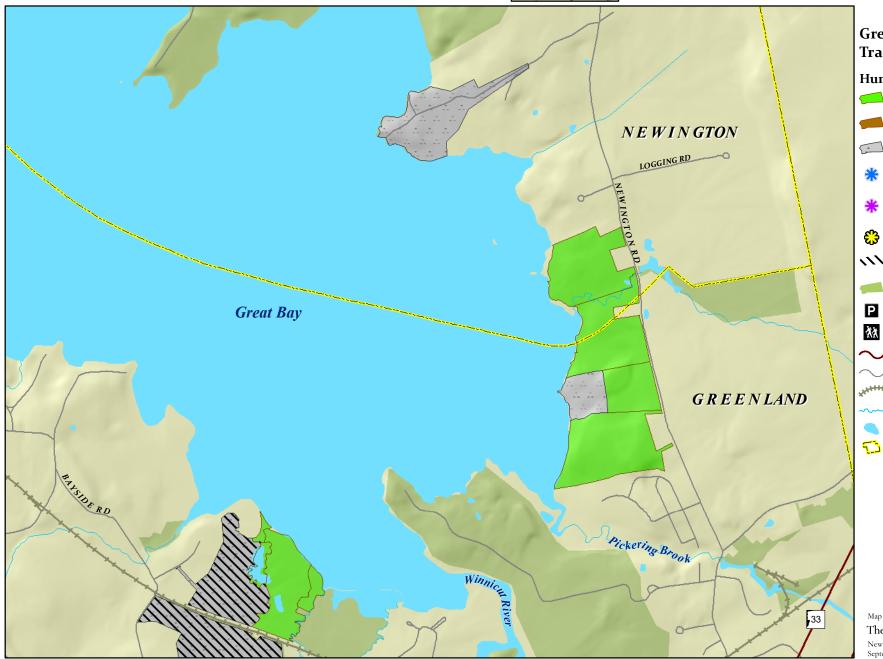

## **Hunting Access**

**Great Bay Farms** 

Great Bay Resource Protection Partnership

SEE WEBSITE FOR ADDITIONAL HUNTING INFORMATION

www.greatbaypartnership.org

## **Hunting Access Categories**

Hunting allowed

Hunting at Discretion of Landowner

Hunting not allowed

Waterfowl hunting from water only

Waterfowl hunting only (land or water)

Waterfowl and upland game bird hunting only

**\\\** Easement

Other Conservation and Public Lands

Parking

Trailhead with Parking

✓ Minor Road

Railroads

Streams

Surface Water

Surface water

Municipal Boundaries

0 0.125 0.25 Miles

Map production by:

The Nature Conservancy 🐠

New Hampshire Field Office September 7, 2020