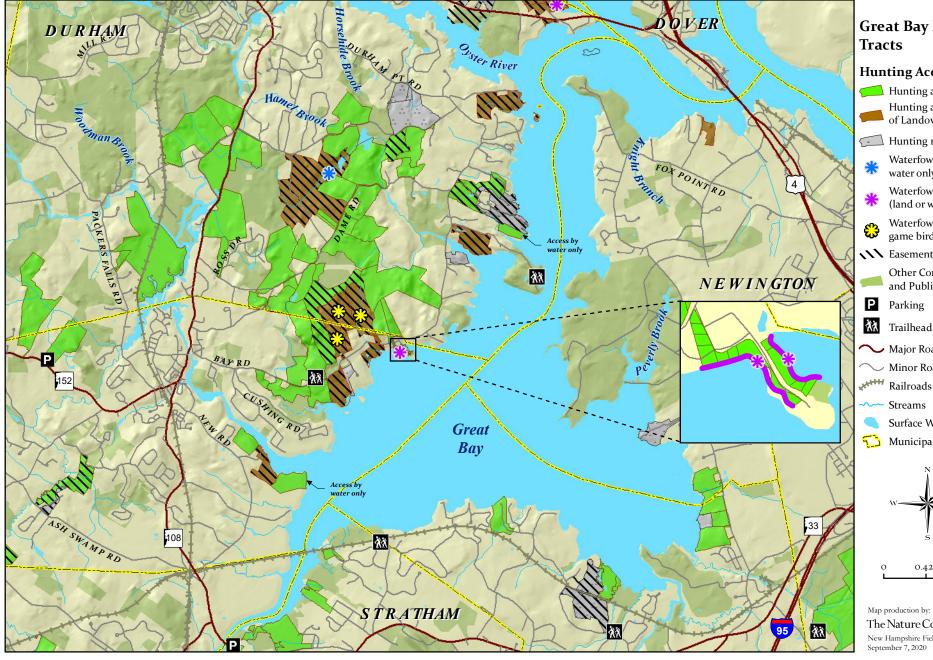

## **Hunting Access**

**Great Bay Shoreline** 

Great Bay Resource Protection Partnership

**Location Map** 

SEE WEBSITE FOR ADDITIONAL **HUNTING INFORMATION** 

www.greatbaypartnership.org

## **Hunting Access Categories**

Hunting allowed

Hunting at Discretion of Landowner

Hunting not allowed

Waterfowl hunting from

Waterfowl hunting only (land or water)

Waterfowl and upland game bird hunting only

**\\\** Easement

Other Conservation and Public Lands

Parking

Trailhead with Parking

Major Road

Minor Road

Streams

Surface Water

Municipal Boundaries

0.85 Miles

Map production by:

The Nature Conservancy (🍪

New Hampshire Field Office