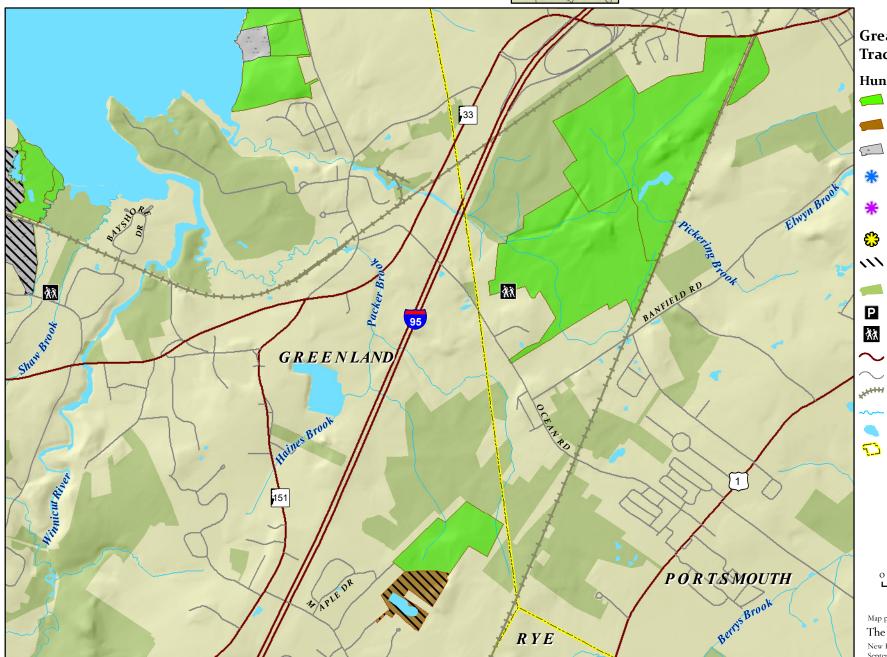

## **Hunting Access**

**Great Bog and Packer Bog** 

Great Bay Resource Protection Partnership

SEE WEBSITE FOR ADDITIONAL HUNTING INFORMATION

www.greatbaypartnership.org

## **Hunting Access Categories**

Hunting allowed

Hunting at Discretion of Landowner

Hunting not allowed

Waterfowl hunting from water only

Waterfowl hunting only (land or water)

Waterfowl and upland game bird hunting only

**\\\** Easement

Other Conservation and Public Lands

P Parking

Trailhead with Parking

∼ Major Road

→ Minor Road

Railroads

Streams

Surface Water

Surface water

Municipal Boundaries

0.2 0.4 Miles

Map production by:

The Nature Conservancy 🔇

New Hampshire Field Office September 7, 2020