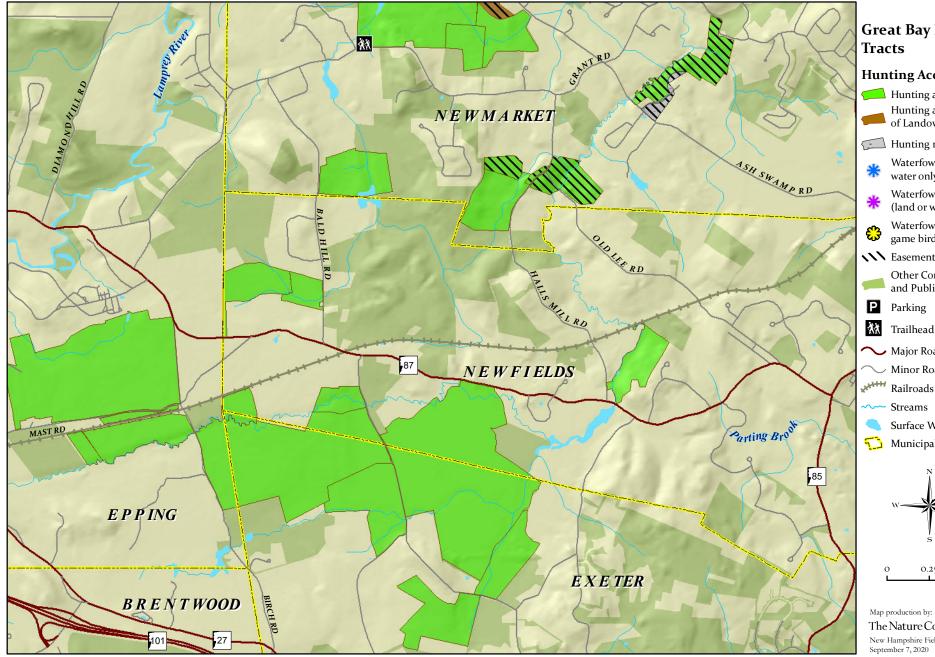

## **Hunting Access**

Piscassic River

Great Bay Resource Protection Partnership

SEE WEBSITE FOR ADDITIONAL **HUNTING INFORMATION** 

www.greatbaypartnership.org

## **Hunting Access Categories**

Hunting allowed

Hunting at Discretion of Landowner

Hunting not allowed

Waterfowl hunting from water only

Waterfowl hunting only (land or water)

Waterfowl and upland game bird hunting only

**\\\** Easement

Other Conservation and Public Lands

Parking

Trailhead with Parking

**∼** Major Road

Minor Road

Streams

Surface Water

Municipal Boundaries

0.5 Miles

Map production by:

The Nature Conservancy (🍪