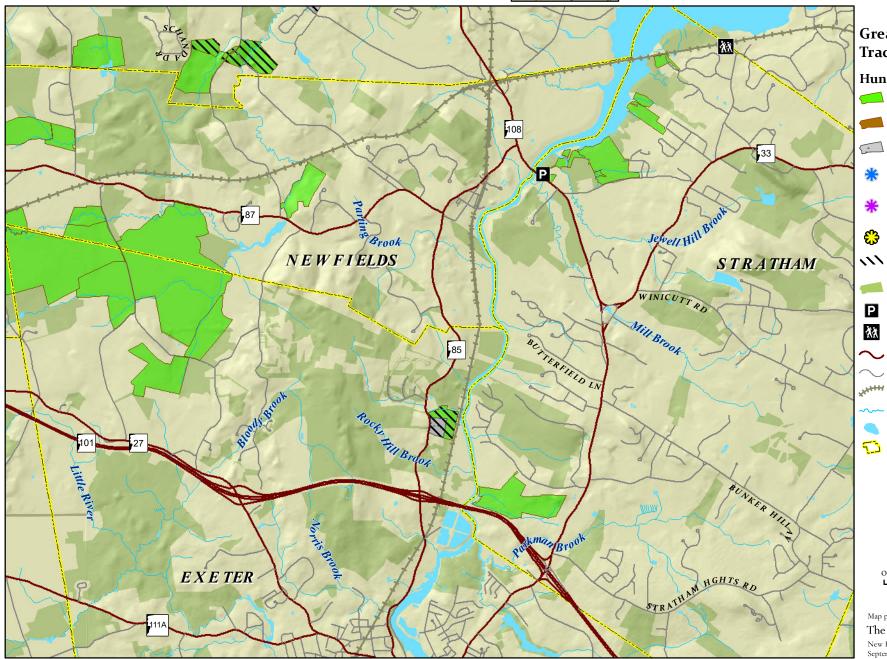

## **Hunting Access**

**Squamscott River** 

Great Bay Resource Protection Partnership

SEE WEBSITE FOR ADDITIONAL HUNTING INFORMATION

www.greatbaypartnership.org

## **Hunting Access Categories**

Hunting allowed

Hunting at Discretion of Landowner

Hunting not allowed

Waterfowl hunting from water only

Waterfowl hunting only (land or water)

Waterfowl and upland game bird hunting only

**\\\** Easement

Other Conservation and Public Lands

Parking

Trailhead with Parking

✓ Minor Road

Railroads

Streams

Surface Water

\_

Municipal Boundaries

0.35 0.7 Miles

Map production by:

The Nature Conservancy 🔇

New Hampshire Field Office September 7, 2020